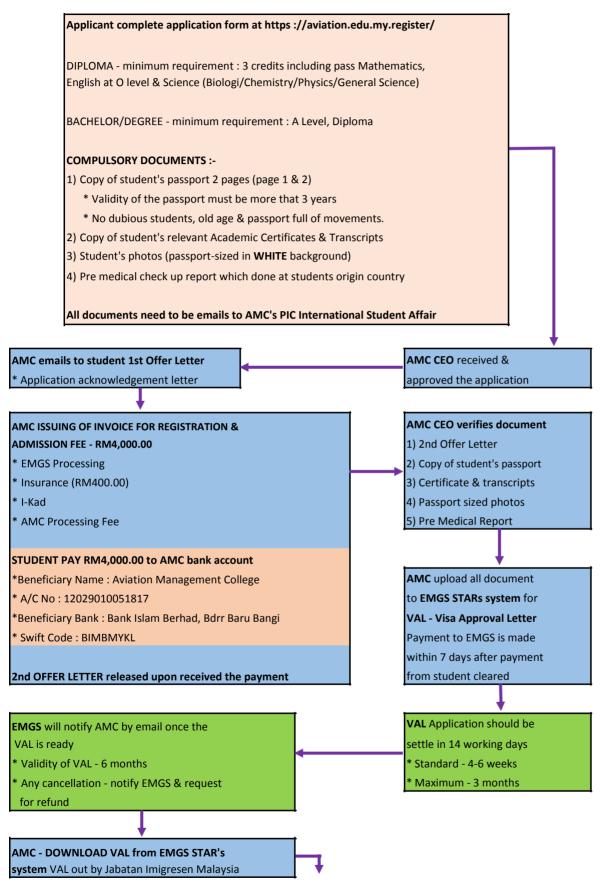

## INTERNATIONAL STUDENT APPLICATION FLOW CHART

### **STEP 1**

### INTERNATION STUDENT APPLICATION FLOW CHART