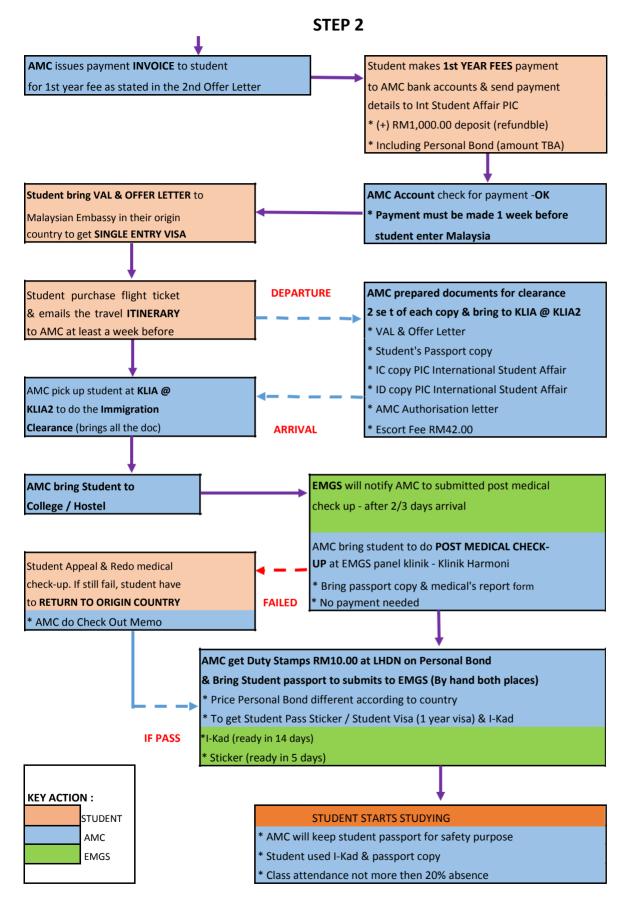

\* Subject to change. This clearance is strictly executed during this mention date.

- \* A fee of RM100.00 per day or RM10.00 per hour will be charges if clearance need to be made outside the mentioned time frame.
- \* Please ensure you arrived at the airport during the arrival time.
- \* If there is any enquiry, do contact us for making arrangement.
- c) Passport to be hold by the college upon finished Post Medical Check-up and will be return back once receiving the student I-Card & Insurance Card.
- d) Flow chart to be shared in the website and discuss among marketing members. \*REFER AS ATTACHED